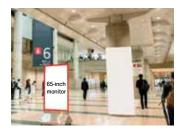

#### (1) - (1) Advertisement in the digital signage in front of the escalator in the Galleria

## Fee: 330,000 yen (tax included)

A 65-inch digital signage will be placed at the bottom of the escalator that the visitors will use. You will be able to place an advertisement (movie, etc.) in this digital signage.