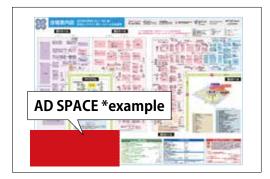

## (2) Ad on Publications

(2) - ① Ad on the Floor Map

無人化ソリューション展

Front and back color 30,000 copies to be distributed (expected)

## Fee: 55,000 yen (tax included)/space

- Ad specification: H25mm x W60mm
- \* Please provide complete data.
- Location to insert the ad: to be determined by the Organizer \* This photo is for illustrative purposes.
- \* Since available spots are limited, applications will be accepted on first-come-first-served basis.