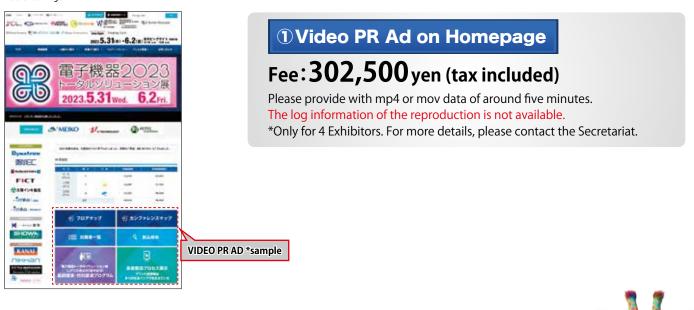

### (3) Video Ad [Website]

Your PR video will be placed on the homepage of the official website of the Exhibition.

New product introduction, product demonstration, various videos including the company blanding video are available.

#### Reference Image