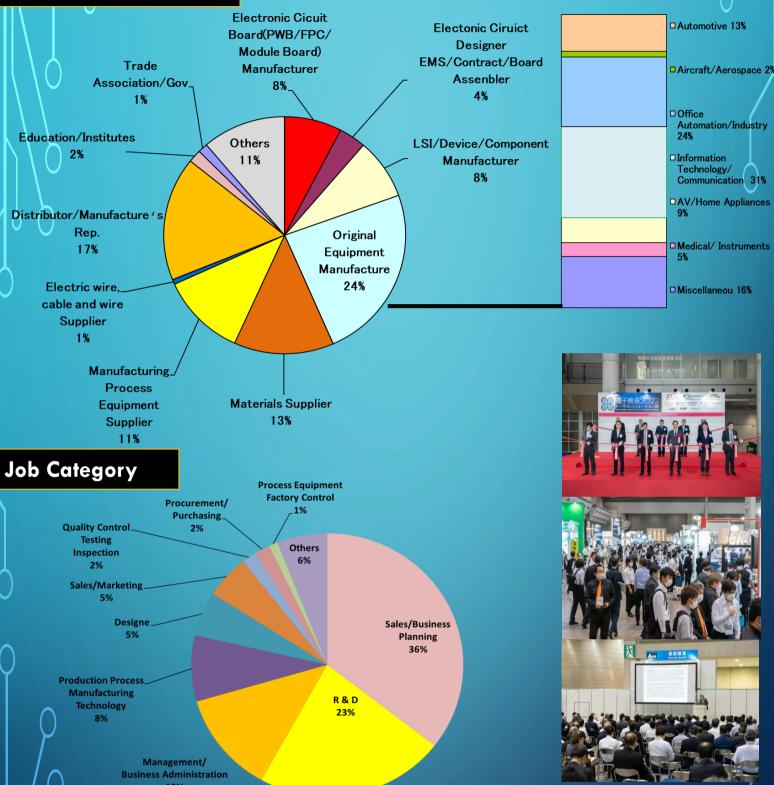

|

#### Overseas Cooperation

World Electronic Circuits Council (WECC) Member Associations: China Printed Circuit Association (CPCA), European Institute of Printed Circuits (EIPC), Electronic Industries Association of India (ELCINA), Hong Kong Printed Circuit Association (HKPCA), IPC - Association Connecting Electronics Industries (IPC), Indian Printed Circuit Association (IPCA), Korean Printed Circuit Association (KPCA), Thailand Printed Circuit Association (THPCA), Taiwan Printed Circuit Association (TPCA) AEIS(Association of Electronic Industries in Singapore), KPIA(Korea Packaging Integration Association)

27,972

**Visitors** 

**Exhibitors** 

845 **Booths** 

**Seminars** 

### Visitors' Profile

## **Business Category**



### The Total Solution Exhibition for Electronic Equipment 2023



- Date May 31 –June 2, 2023
- Venue East Exhibition Hall, Tokyo Big Sight

Application will be available from October