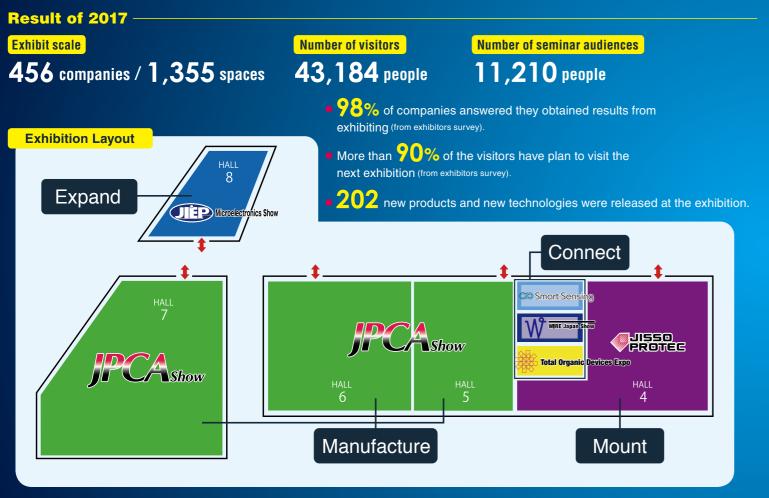

# "Mount, Connect, Manufacture, and Expand" in The Total Solution Exhibition

6.6 - 6.8 Fri. **Tokyo Big Sight East Hall 4-8** 

### Exhibitions held inside the exhibition/relevant exhibits

**Electronic circuits technology** 

**48th International Electronic Circuits Exhibition** 

High-density packaging technology

32nd ADVANCED ELECTRONICS PACKAGING EXHIBITION

20th Jisson Process Technology Exhibition

New circuit fabrication technology

IoT supporting semiconductor /circuit board exhibition

#### Electrical /optical transmission technology

**Presentation by exhibitors** 

• Equipment for presentation is fully installed.

• Staff are assigned for the seminar reception

Thirty-minute PR time is offered for free