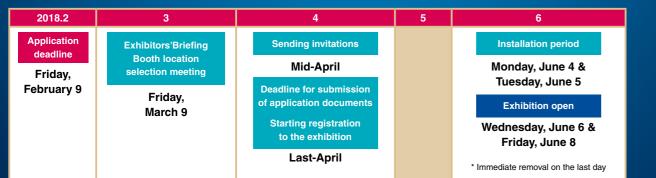

#### **Deadline**

Friday, February 9, 2018

#### **Determination of Booth Location**

- Determined at the Exhibitors' Briefing (scheduled on March 9, 2018) - A first-come-first-served basis (earlier applicants get priority

- selection) for the overlaps of desired booth location
- On behalf of absentee, The Secretariat Office selects the booth location