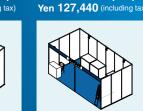

#### Package booth

We are offering cost-effective package booth including basic furnishings and ornamentation as a set.

1 booth /1 side open plan 2 booth /1 side open plan Set item

Yen 81,000 (including tax)

play stands log stand The above prices are fees for furnishing and ornamentation only

Specifications and prices are subject to change. For the details, please refer to the Exhibitors Manual available at the Exhibitors' Briefing in March, 2018.