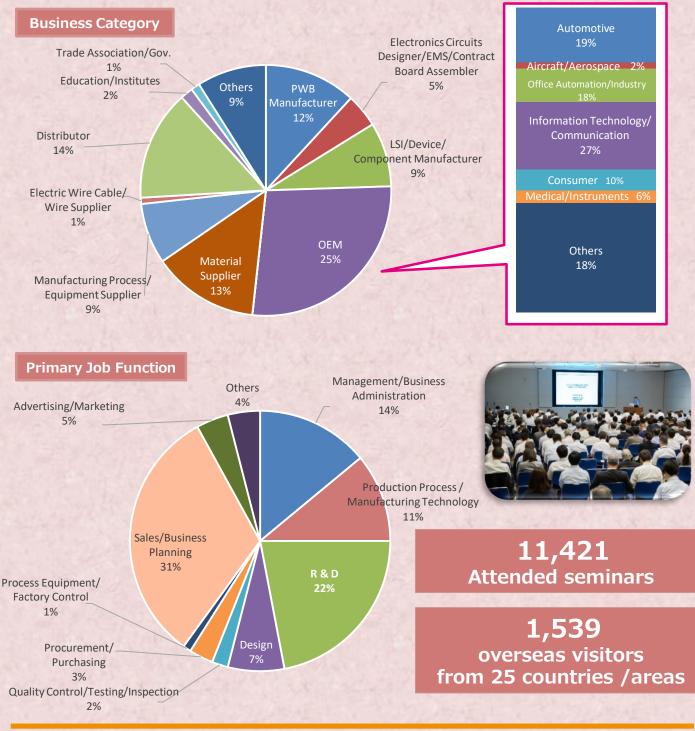

sing 2019

Organized by JTB Communication Design, Inc. Co-Organized by Japan Electronic Packaging and Circuits Association

#### JEP/TEP Show Organized by

NEW

Japan Federation of Electronic Parts Distributors And Dealers Tokyo Electronics Appliances Wholesalers Association

#### **Overseas Cooperation**



507 1 Exhibitors

1,372 Booths

## For more information : ① Exhibitor's List

**2** Floor Map

3 Keynote Speech

\* 2018 figures in ( )



| Date        | Visitors           | Total                     |
|-------------|--------------------|---------------------------|
| June 5∕Wed. | 14,217<br>(15,872) | <b>44,110</b><br>(50,827) |
| June 6∕Thu. | 15,354<br>(17,254) |                           |
| June 7∕Fri. | 14,539<br>(17,701) |                           |

# **Visitor's Profile**



#### Hosted by

Japan Electronics Packaging and Circuits Association (JPCA) Kairo Kaikan 2F, 3-12-2, Nishiogikita, Suginami-ku, Tokyo 167-0042 TEL:+81-3-5310-2020 FAX:+81-3-5310-2021 E-mail: <u>show@jpca.org</u>

#### Secretariat Office

JTB Communication Design, Inc. Celestine Shiba Mitsui Building, 3-23-1, Shiba, Minato-ku, Tokyo 105-8335 TEL:+81-3-5657-0767 FAX:+81-3-5657-0645 E-mail: jpcashow@jtbcom.co.jp = NEXT SHOW = **2020 5.27**<sub>Wed.</sub> ► **5.29**<sub>Fri.</sub> Tokyo Big Sight, Aomi Exhibition Hall