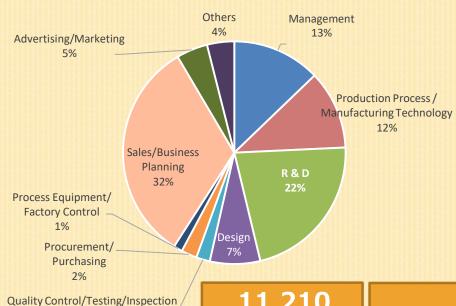

ED/OLED Exhibition, Organic Semiconductor Exhibition

### **WIRE Japan Show 2017**

(Electric Wire, Cable, and Connector Exhibition)
Jointly organized by JPCA & The Electric Wire & Cable News

• IoT Electronics Packaging Exhibition

NEW

Wearable Electronics Packaging Exhibition

### **Overseas Cooperation**



















456
Exhibitors

Exhibition Area 12,195 (m²)

### For more information:

- 1 Exhibitor's List
- 2 Floor Map
- **3** Keynote Speech

\* ( ) in 2016 figure



| Date        | Visitors           | Total                  |
|-------------|--------------------|------------------------|
| June 7/Wed. | 14,752<br>(13,204) | <b>43,184</b> (40,428) |
| June 8/Thu. | 14,210<br>(13,453) |                        |
| June 9/Fri. | 14,222<br>(13,771) |                        |











11,210 attended seminars

1,622 overseas visitors from 26 countries /areas

### **Hosted by**

Japan Electronics Packaging and Circuits Association (JPCA) Kairo Kaikan 2F, 3-12-2, Nishiogikita, Suginami-ku, Tokyo 167-0042 TEL:+81-3-5310-2020 FAX:+81-3-5310-2021

E-mail: show@jpca.org

### **Secretariat Office**

JTB Communication Design, Inc.
Celestine Shiba Mitsui Building, 3-23-1, Shiba, Minato-ku, Tokyo 105-8335
TEL:+81-3-5657-0767 FAX:+81-3-5657-0645

E-mail: jpcashow@jtbcom.co.jp

# = NEXT SHOW = 2018 6.6<sub>wed</sub>. 6.8<sub>Fri.</sub> East Hall / Tokyo Big Sight, Japan Book your space now!!