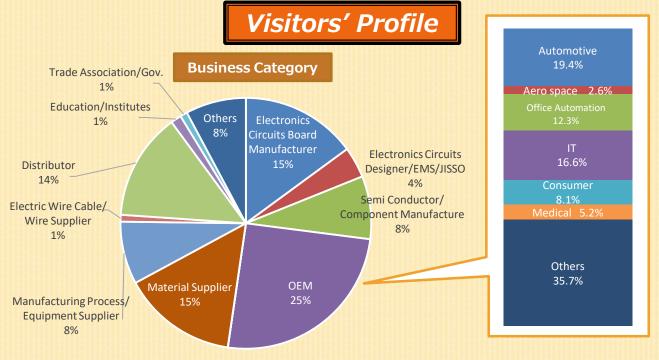

17 LED/OLED Exhibition, Organic Semiconductor Exhibition

### **WIRE Japan Show 2017**

(Electric Wire, Cable, and Connector Exhibition)
Jointly organized by JPCA & The Electric Wire & Cable News

• IoT Electronics Packaging Exhibition

NEW

Wearable Electronics Packaging Exhibition

### **Overseas Cooperation**



















456
Exhibitors

Exhibition Area 12,195 (m²)

### For more information:

- 1 Exhibitor's List
- 2 Floor Map
- **3** Keynote Speech

\* ( ) in 2016 figure



| Date        | Visitors           | Total                  |
|-------------|--------------------|------------------------|
| June 7/Wed. | 14,752<br>(13,204) | <b>43,184</b> (40,428) |
| June 8/Thu. | 14,210<br>(13,453) |                        |
| June 9/Fri. | 14,222<br>(13,771) |                        |











11,210 attended seminars

1,622 overseas visitors from 26 countries /areas

### **Hosted by**

Japan Electronics Packaging and Circuits Association (JPCA) Kairo Kaikan 2F, 3-12-2, Nishiogikita, Suginami-ku, Tokyo 167-0042 TEL:+81-3-5310-2020 FAX:+81-3-5310-2021

E-mail: show@jpca.org

### **Secretariat Office**

JTB Communication Design, Inc.
Celestine Shiba Mitsui Building, 3-23-1, Shiba, Minato-ku, Tokyo 105-8335
TEL:+81-3-5657-0767 FAX:+81-3-5657-0645

E-mail: jpcashow@jtbcom.co.jp

# = NEXT SHOW = 2018 6.6<sub>wed</sub>. 6.8<sub>Fri.</sub> East Hall / Tokyo Big Sight, Japan Book your space now!!