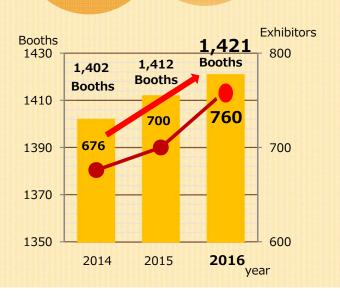

#### **Exhibition Period**

June 1 - 3, 2016. 10:00 a.m. to 5:00 p.m. Venue East Exhibition Hall 2-6, Tokyo Big Sight **Organized by** JPCA

**Exhibitors** 

760 1,421

**Booths** 

# Transition of "Show" indicators (2014-2016)

|            | 2014  | 2015  | 2016  |
|------------|-------|-------|-------|
| Booths     | 1,402 | 1,412 | 1,421 |
| Exhibitors | 676   | 700   | 760   |