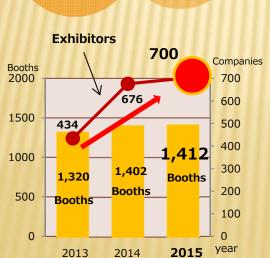

**Exhibitors** 

700

Companies and Organizations

### Achievements for the past three years. (2013-2015)

\* WIRE Japan show has been held since 2014.

| Year       | 2013            | 2014            | 2015            |
|------------|-----------------|-----------------|-----------------|
| Booths     | 1,320           | 1,402           | 1,412           |
| Exhibitors | 434             | 676             | 700             |
| Venue      | Tokyo Big Sight | Tokyo Big Sight | Tokyo Big Sight |

1,412

**Booths** 