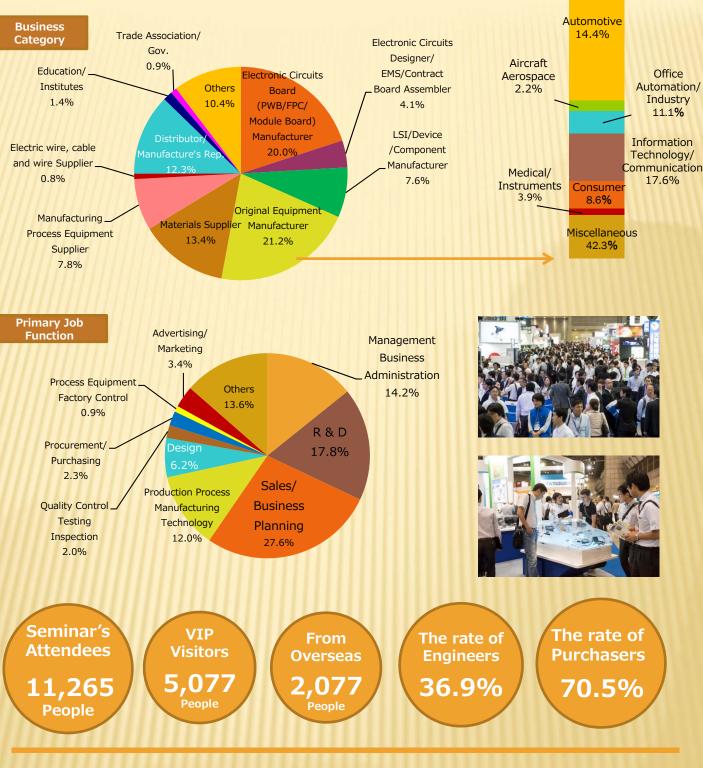

| 1,412           |
| Exhibitors | 434             | 676             | 700             |
| Venue      | Tokyo Big Sight | Tokyo Big Sight | Tokyo Big Sight |

## The number of visitors

| Date                         | Weather              | The number<br>of visitors | Total                     |
|------------------------------|----------------------|---------------------------|---------------------------|
| Day 1<br>June 3<br>Wednesday | Cloudy after<br>rain | 12,908<br>(12,945)        | <b>12,908</b><br>(12,945) |
| Day 2<br>June 4<br>Thursday  | Sunny                | 12,890<br>(11,829)        | <b>25,798</b><br>(24,774) |
| Day 3<br>June 5<br>Friday    | Rain<br>After cloudy | 13,072<br>(12,274)        | <b>38,870</b><br>(37,048) |



1,412

**Booths** 

## Visitor's Profile



## 1 Exhibitor's List

https://evt-web.jp/jpca/enq/web/jpca\_jizen/exhibition\_search\_en.cgi

#### 2 Floor Map

http://www.jpcashow.com/show2015/common/pdf/floormap\_en.pdf

## **③** Seminar Programs & Events list

http://www.jpcashow.com/show2015/en/event/

## **④** Next Show

http://www.jpcashow.com/show2015/en/